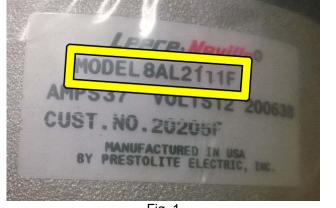

It is important to order the correct alternator for the correct machine.

7000PT – PN: **SM20205** SM916 – PN: **SM20205** SM5 – PN: **SM22900** 

Because the alternators look similar, you can verify if you have the right one by checking the manufacture's label.

The 7000PT and SM916 will have the model 8AL2111F (Fig. 1). The SM5 will have 8AL2117F (Fig. 2).

Fig. 1

Fig. 2