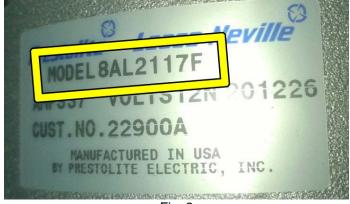

It is important to order the correct alternator for the correct machine.

7000PT – PN: **SM20205** SM916 – PN: **SM20205** SM5 – PN: **SM22900** 

Because the alternators look similar, you can verify if you have the right one by checking the manufacture's label.

The 7000PT and SM916 will have the model 8AL2111F (Fig. 1). The SM5 will have 8AL2117F (Fig. 2).

Fig. 1

Fig. 2